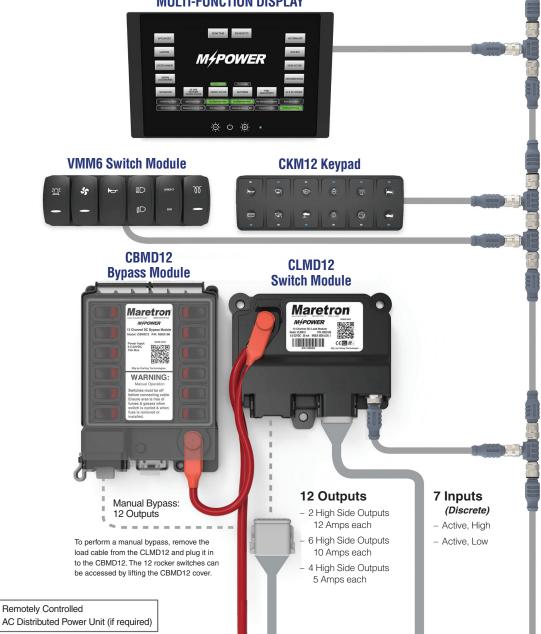

nt panel and back panel (when connected)





A3702-1: 7.87 in [0.2 meter]

#### **Product Highlights**

- NMEA 2000<sup>®</sup> CAN Protocol
- IP68 Sealing Protection with Connector
- Configurable
- · Horizontal or Vertical Mounting Options

| VMM6    | Multiplexed Switch Module, 6 rocker             |
|---------|-------------------------------------------------|
| A3702   | VMM to NMEA 2000 Interface Adapter Cable - 1m   |
| A3702-1 | VMM to NMEA 2000 Interface Adapter Cable - 0.2m |
|         |                                                 |

Description

PRODUCTS

Part Number

\*Manufacturer reserves the right to change product specification without prior notice. Please refer to our website for the latest details.

### **Dimensional Specifications - in. [mm]**



# System Diagram