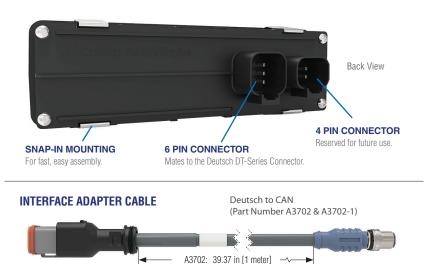

#### SEALING PROTECTION

Fully sealed IP68 front panel and back panel (when connected)

A3702-1: 7.87 in [0.2 meter]

#### **Product Highlights**

- NMEA 2000<sup>®</sup> CAN Protocol
- IP68 Sealing Protection with Connector
- Configurable
- · Horizontal or Vertical Mounting Options

| VMM6    | Multiplexed Switch Module, 6 rocker             |
|---------|-------------------------------------------------|
| A3702   | VMM to NMEA 2000 Interface Adapter Cable - 1m   |
| A3702-1 | VMM to NMEA 2000 Interface Adapter Cable - 0.2m |
|         |                                                 |