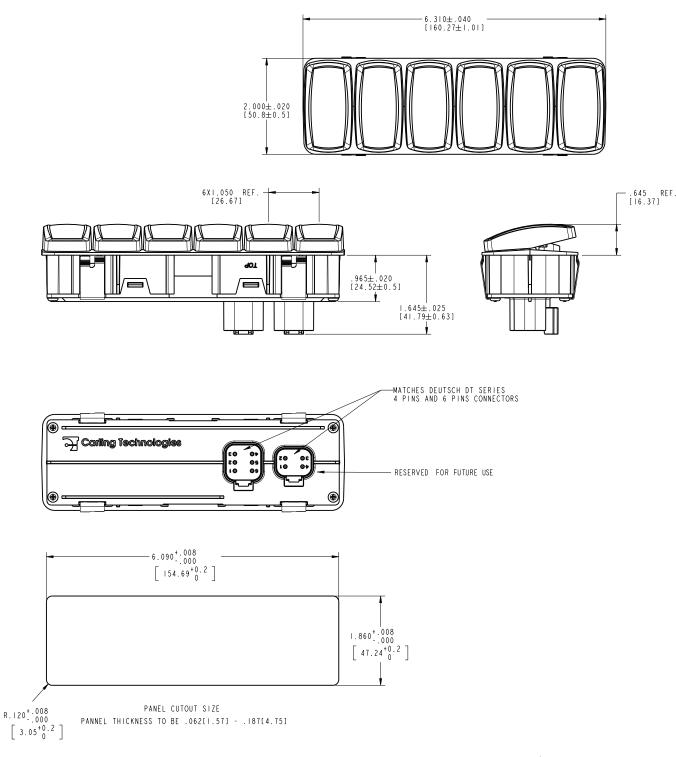

Fully sealed IP68 front panel and back panel (when connected)





A3702-1: 7.87 in [0.2 meter]

#### **Product Highlights**

- NMEA 2000<sup>®</sup> CAN Protocol
- IP68 Sealing Protection with Connector
- Configurable
- · Horizontal or Vertical Mounting Options

| VMM6    | Multiplexed Switch Module, 6 rocker             |
|---------|-------------------------------------------------|
| A3702   | VMM to NMEA 2000 Interface Adapter Cable - 1m   |
| A3702-1 | VMM to NMEA 2000 Interface Adapter Cable - 0.2m |
|         |                                                 |

Description

PRODUCTS

Part Number

\*Manufacturer reserves the right to change product specification without prior notice. Please refer to our website for the latest details.

### **Dimensional Specifications - in. [mm]**



# System Diagram