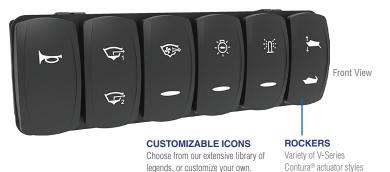

## VMM6 MULTIPLEXED SWITCH MODULE

The VMM6 is a sealed, multiplexed switch module featuring the Carling V-Series Contura<sup>®</sup> rocker switch styles. The VMM6 reduces the complexity and cost of traditional wiring harnesses, increases product life and reliability, and reduces installation time.

#### **Product Highlights**

- NMEA 2000<sup>®</sup> CAN Protocol
- IP68 Sealing Protection with Connector
- Configurable
- · Horizontal or Vertical Mounting Options

| VMM6    | Multiplexed Switch Module, 6 rocker             |
|---------|-------------------------------------------------|
| A3702   | VMM to NMEA 2000 Interface Adapter Cable - 1m   |
| A3702-1 | VMM to NMEA 2000 Interface Adapter Cable - 0.2m |
|         |                                                 |