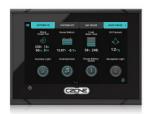

# **CZone Display**

- » Control
- » Monitoring
- » Alarms

### **Sentinel 3G Boat Monitor Specifications**

GPS GPS/GLONASs/Galileo/QZSSS Modem 3G Modem: Works Worldwide

Power Supply 11V to 30V DC

Normal Operation - 35mA

Consumption Maximum: 300mA (Internal Battery