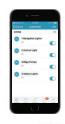

#### Control

- » Control pre-configured CZone circuits or Modes remotely
- » Activate bilge or lighting
- » Open or close mechanical locks

### **Sentinel Apps**

- » Control
- » Monitoring
- » Alarms
- » GPS Tracking