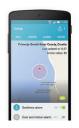

#### **Geofence Alert**

Geofencing alerts can notify the user when the vessel moves outside of a given area, providing a handy tool for anchor watch or theft tracking.