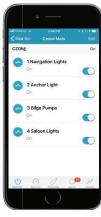

#### Control

- » Control pre-configured CZone circuits or Modes remotely
- » Activate bilge or lighting
- » Open or close mechanical locks

### **Easy Integrated Configuration**

CZone-Sentinel Integration is easily configurable. Once connected to the CZone backbone, Sentinel will automatically fetch pre-configured CZone Monitoring and Control Circuits and make them available through the Sentinel interfaces.

# **CZone Display**

- » Control
- » Monitoring
- » Alarms

### **Sentinel Apps**

- » Control
- » Monitoring
- » Alarms
- » GPS Tracking