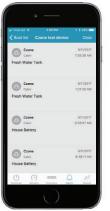

#### **Data Logging**

» Sentinel logs all sensor data, 7 days on mobile app, 14 days on web app, unlimited cloud storage

### Journey Logs

- » Keep track of past routes, mileage, duration and speed. Trips are automatically added to the journey log
- » Overlay sensor history over routes