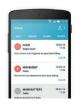

#### **Alarms**

- » Repeats all CZone alarms in realtime via mobile app notification
- » Ensure continued peace of mind while away from your vessel

#### **Geofence Alert**

Geofencing alerts can notify the user when the vessel moves outside of a given area, providing a handy tool for anchor watch or theft tracking.