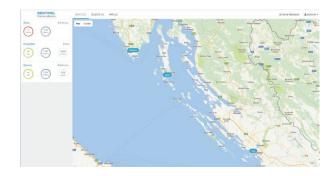

### Journey Logs

- » Keep track of past routes, mileage, duration and speed. Trips are automatically added to the journey log
- » Overlay sensor history over routes

#### **Geofence Alert**

Geofencing alerts can notify the user when the vessel moves outside of a given area, providing a handy tool for anchor watch or theft tracking.