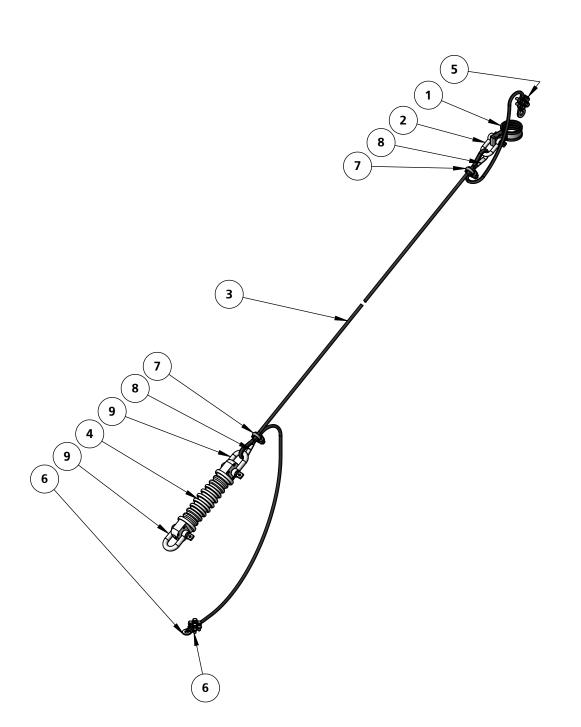

## Package content:

| ITEM NO. | Description                     | QTY. |
|----------|---------------------------------|------|
| 1        | Tube clamp Ø40                  | 1    |
| 2        | Shackle, 5/8"                   | 1    |
| 3        | KUM feeder cable 8m             | 1    |
| 4        | Isolator for wire, 9kN, 100kV   | 1    |
| 5        | Connector, Cable clamp 35-50mm2 | 1    |
| 6        | Connector, Cable clamp 16-25mm2 | 1    |
| 7        | Wire clamp Ø6                   | 2    |
| 8        | Thimble Ø7                      | 2    |
| 9        | Shackle, 1"                     | 2    |

## Installation Guide

This is a guide only and does not form any contract or warranty

4: Mount the cable clamp pointing upwards to 1: Mount the awoid water ingress in the cable tube clamp and tighten the two 50mm from the nuts by 3Nm antenna screw 2: Mount the shackle & thimble and feed the wire through Use wire (not included) to lock the shackle 3: Use anti-sieze on the bolt and fix the nut by 5: Mount the wire clamp max 1Nm leaving slack cable to connect the antenna ! Keep as much distance as possible between the **DETAIL A** 