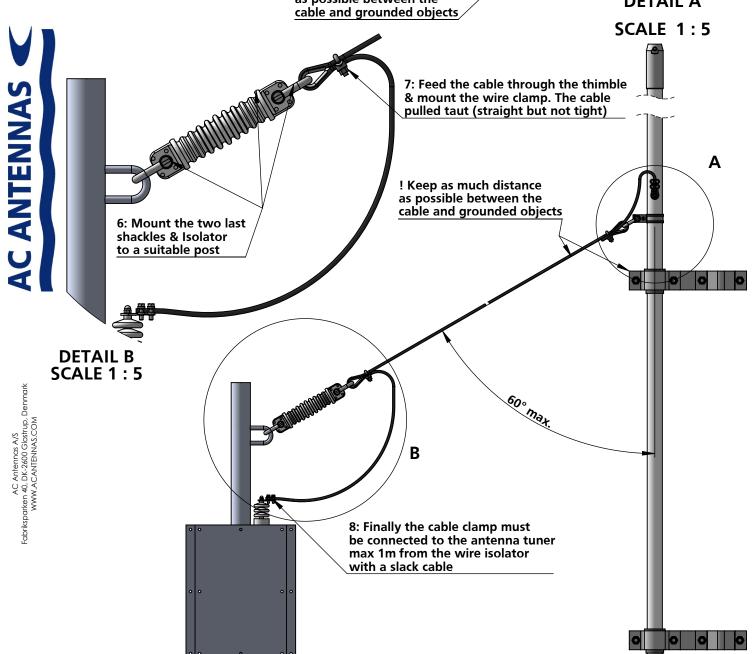

## Installation Guide

This is a guide only and does not form any contract or warranty

4: Mount the cable clamp pointing upwards to 1: Mount the awoid water ingress in the cable tube clamp and tighten the two 50mm from the nuts by 3Nm antenna screw 2: Mount the shackle & thimble and feed the wire through Use wire (not included) to lock the shackle 3: Use anti-sieze on the bolt and fix the nut by 5: Mount the wire clamp max 1Nm leaving slack cable to connect the antenna ! Keep as much distance as possible between the **DETAIL A** 