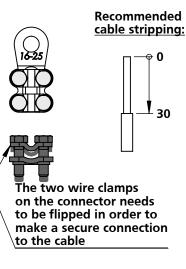

## Package content:

| ITEM NO. | Description                     | QTY. |
|----------|---------------------------------|------|
| 1        | Tube clamp Ø40                  | 1    |
| 2        | Shackle, 5/8"                   | 1    |
| 3        | KUM feeder cable 8m             | 1    |
| 4        | Isolator for wire, 9kN, 100kV   | 1    |
| 5        | Connector, Cable clamp 35-50mm2 | 1    |
| 6        | Connector, Cable clamp 16-25mm2 | 1    |
| 7        | Wire clamp Ø6                   | 2    |
| 8        | Thimble Ø7                      | 2    |
| 9        | Shackle, 1"                     | 2    |