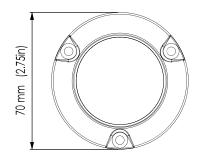

## SMX93

SURFACE MOUNT UNDERWATER LED LIGHT

| PART DESCRIPTION        | FULL SPECTRUM RGBW SMX93 SURFACE MOUNT UNDERWATER LED LIGHT |
|-------------------------|-------------------------------------------------------------|
| Part Number             | 60-0315                                                     |
| Available Colors        | Full Spectrum RGBW Color Change                             |
| Lumens                  | 11,475                                                      |
| Fixture Lumens (White)  | 5,100                                                       |
| Number & Type Of LED    | White-12×5W / Green-12×3W / Blue-12×3W / Red-16×3W          |
| LED Power - HICOB Array | Yes                                                         |
| Typical LED Life        | 50,000+ Hours                                               |
| Warranty                | 2 Years                                                     |
| User Control Options    | On/Off Switch (Third party supplied)                        |
| Electrical Installation | Simple 2 Wire Connection                                    |
| Housing Type            | Marine Bronze Body with Borosilicate Glass Lens             |
| Compact Size            | Diameter: 70mm (2.75") Height: 17mm (0.67")                 |

| PHYSICAL                                |                                                    |
|-----------------------------------------|----------------------------------------------------|
| Beam Angle                              | 90°                                                |
| Water Ingress Protection Rating         | IP68                                               |
| Light Face Diameter                     | 70mm (2.75")                                       |
| Profile (Height) Of Housing             | 17mm (0.67")                                       |
| Housing Type                            | Marine Bronze Body with<br>Borosilicate Glass Lens |
| Light Cable Length                      | 2m (6'6") Standard<br>(Can be extended *)          |
| Hole Cut-Out for Cable (Drill bit size) | Metric: 13.5mm<br>Imperial: 17/32" (0.5313")       |
| Weight                                  | 385g (0.84 Lbs)                                    |
| Mechanical Installation                 | 3 x Marine Bronze Screws (Provided)                |