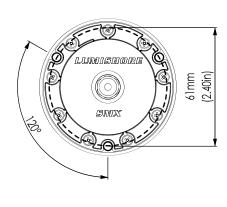

## SMX93

SURFACE MOUNT UNDERWATER LED LIGHT

| PART DESCRIPTION        | FULL SPECTRUM RGBW SMX93 SURFACE MOUNT UNDERWATER LED LIGHT |
|-------------------------|-------------------------------------------------------------|
| Part Number             | 60-0315                                                     |
| Available Colors        | Full Spectrum RGBW Color Change                             |
| Lumens                  | 11,475                                                      |
| Fixture Lumens (White)  | 5,100                                                       |
| Number & Type Of LED    | White-12×5W / Green-12×3W / Blue-12×3W / Red-16×3W          |
| LED Power - HICOB Array | Yes                                                         |
| Typical LED Life        | 50,000+ Hours                                               |
| Warranty                | 2 Years                                                     |
| User Control Options    | On/Off Switch (Third party supplied)                        |
| Electrical Installation | Simple 2 Wire Connection                                    |
| Housing Type            | Marine Bronze Body with Borosilicate Glass Lens             |
| Compact Size            | Diameter: 70mm (2.75") Height: 17mm (0.67")                 |

| PHYSICAL                                |                                                    |
|-----------------------------------------|----------------------------------------------------|
| Beam Angle                              | 90°                                                |
| Water Ingress Protection Rating         | IP68                                               |
| Light Face Diameter                     | 70mm (2.75")                                       |
| Profile (Height) Of Housing             | 17mm (0.67")                                       |
| Housing Type                            | Marine Bronze Body with<br>Borosilicate Glass Lens |
| Light Cable Length                      | 2m (6'6") Standard<br>(Can be extended *)          |
| Hole Cut-Out for Cable (Drill bit size) | Metric: 13.5mm<br>Imperial: 17/32" (0.5313")       |
| Weight                                  | 385g (0.84 Lbs)                                    |
| Mechanical Installation                 | 3 x Marine Bronze Screws (Provided)                |