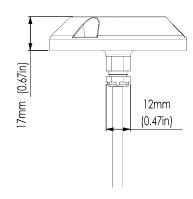

## SMX93

SURFACE MOUNT UNDERWATER LED LIGHT

| PART DESCRIPTION        | FULL SPECTRUM RGBW SMX93 SURFACE MOUNT UNDERWATER LED LIGHT |
|-------------------------|-------------------------------------------------------------|
| Part Number             | 60-0315                                                     |
| Available Colors        | Full Spectrum RGBW Color Change                             |
| Lumens                  | 11,475                                                      |
| Fixture Lumens (White)  | 5,100                                                       |
| Number & Type Of LED    | White-12×5W / Green-12×3W / Blue-12×3W / Red-16×3W          |
| LED Power - HICOB Array | Yes                                                         |
| Typical LED Life        | 50,000+ Hours                                               |
| Warranty                | 2 Years                                                     |
| User Control Options    | On/Off Switch (Third party supplied)                        |
| Electrical Installation | Simple 2 Wire Connection                                    |
| Housing Type            | Marine Bronze Body with Borosilicate Glass Lens             |
| Compact Size            | Diameter: 70mm (2.75") Height: 17mm (0.67")                 |

| PHYSICAL                                |                                                    |
|-----------------------------------------|----------------------------------------------------|
| Beam Angle                              | 90°                                                |
| Water Ingress Protection Rating         | IP68                                               |
| Light Face Diameter                     | 70mm (2.75")                                       |
| Profile (Height) Of Housing             | 17mm (0.67")                                       |
| Housing Type                            | Marine Bronze Body with<br>Borosilicate Glass Lens |
| Light Cable Length                      | 2m (6'6") Standard<br>(Can be extended *)          |
| Hole Cut-Out for Cable (Drill bit size) | Metric: 13.5mm<br>Imperial: 17/32" (0.5313")       |
| Weight                                  | 385g (0.84 Lbs)                                    |
| Mechanical Installation                 | 3 x Marine Bronze Screws (Provided)                |