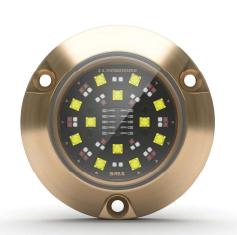

## SMX93

SURFACE MOUNT UNDERWATER LED LIGHT

| PART DESCRIPTION        | FULL SPECTRUM RGBW SMX93 SURFACE MOUNT UNDERWATER LED LIGHT |
|-------------------------|-------------------------------------------------------------|
| Part Number             | 60-0315                                                     |
| Available Colors        | Full Spectrum RGBW Color Change                             |
| Lumens                  | 11,475                                                      |
| Fixture Lumens (White)  | 5,100                                                       |
| Number & Type Of LED    | White-12×5W / Green-12×3W / Blue-12×3W / Red-16×3W          |
| LED Power - HICOB Array | Yes                                                         |
| Typical LED Life        | 50,000+ Hours                                               |
| Warranty                | 2 Years                                                     |
| User Control Options    | On/Off Switch (Third party supplied)                        |
| Electrical Installation | Simple 2 Wire Connection                                    |
| Housing Type            | Marine Bronze Body with Borosilicate Glass Lens             |
| Compact Size            | Diameter: 70mm (2.75") Height: 17mm (0.67")                 |

| PHYSICAL                                |                                                    |
|-----------------------------------------|----------------------------------------------------|
| Beam Angle                              | 90°                                                |
| Water Ingress Protection Rating         | IP68                                               |
| Light Face Diameter                     | 70mm (2.75")                                       |
| Profile (Height) Of Housing             | 17mm (0.67")                                       |
| Housing Type                            | Marine Bronze Body with<br>Borosilicate Glass Lens |
| Light Cable Length                      | 2m (6'6") Standard<br>(Can be extended *)          |
| Hole Cut-Out for Cable (Drill bit size) | Metric: 13.5mm<br>Imperial: 17/32" (0.5313")       |
| Weight                                  | 385g (0.84 Lbs)                                    |
| Mechanical Installation                 | 3 x Marine Bronze Screws (Provided)                |