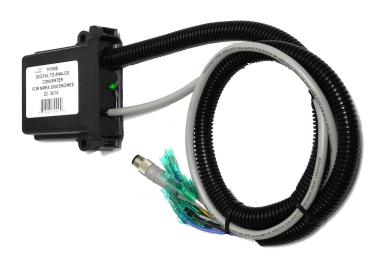

## Introduction

Veethree's DAC converts digital output of new NMEA 2000 outboard engines to analog signals. Highlights include:

- Converts digital output of NMEA 2000 engines to analog signals
- Eliminates need to replace current analog gauges
- DAC will work with engines from Yamaha, Honda, Suzuki and BRP (Johnson/Evinrude)
- Designed to operate on 12 V DC systems
- Kit includes: DAC unit, mating Krimptite plugs and installation instructions

Part number: 70198E