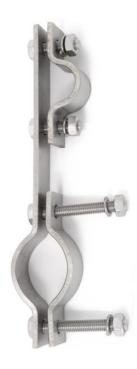

## Clamp Mount

This clamp mount is made for side mast or vertical rail mounting of the base of dual base antennas. It is ideal to use for e.g. our CX4 antenna series. N245F is a heavy duty stainless steel mount thus withstanding long term rough weather conditions at sea.

It measures Ø31-Ø60mm in rail diameter and is 220mm high.

| Mechanical Specificati | on              |
|------------------------|-----------------|
| Material               | Stainless steel |
| Height (mm/ft)         | 220/0.27        |
| Weight (kg/lbs)        | 0.4/0.90        |
| Mounting method        | Clamp mount     |
| Rail diameter (mm)     | Ø31-Ø60         |