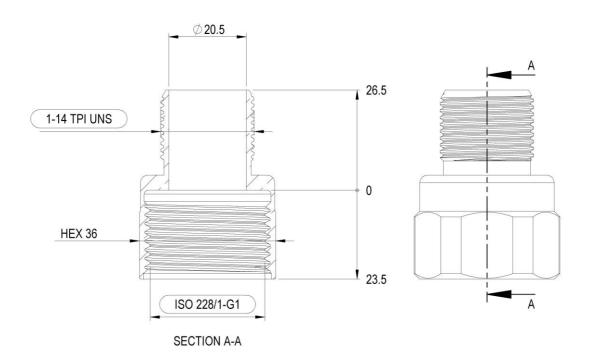

## Adaptor

N294Fe adaptor is made from high quality chrome plated brass and has one external 1" – 14 TPI thread and one internal 1 1/4"–11 TPI thread. The adaptor can be used to convert from 1 1/4" – 11 TPI to 1"-14 TPI. The adapter can be tighten using a torque wrench.

| Mechanical Specification |                                                     |
|--------------------------|-----------------------------------------------------|
| Material                 | Brass                                               |
| Finish                   | Chrome plated                                       |
| Weight (g/lbs)           | 90/0.2                                              |
| Mounting method          | Adaptor                                             |
| Thread                   | 1"-14 TPI external – $1^{1}/_{4}$ "-11 TPI internal |