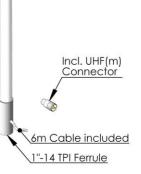

| Electrical specifications |                                                      |
|---------------------------|------------------------------------------------------|
| Frequency range (MHz)     | 26.8 – 27.5                                          |
|                           | (40 channels)                                        |
| Nominal impedance (ohm)   | 50                                                   |
| VHF power rating (Watt).  | - (Rx only)                                          |
| Gain (dBd/Marine dB)      | 3/6                                                  |
| VSWR                      | -                                                    |
| Polarization              | Vertical                                             |
| Connector                 | 6m/20ft RG58C/U Cable + Separate<br>UHF(m) connector |