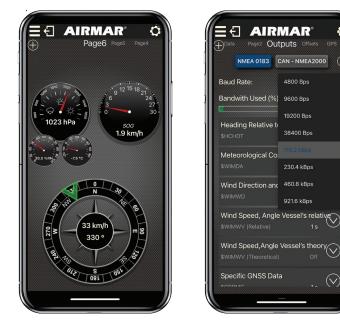

## The App That Maximizes Your AIRMAR Products

S AIRMAR

The Airmar CAST<sup>™</sup> App connects directly from iOS and Android<sup>™</sup> Smart devices to Airmar's Bluetooth<sup>®</sup> enabled 300WX WeatherStation<sup>®</sup>, DST810, DX900+ Smart<sup>™</sup> Multisensors and SmartBoat<sup>®</sup> System modules. Airmar CAST connects using Bluetooth Low Energy to your Airmar product and makes configuration simple with intuitive menus and guided calibration. View data from the sensor or module in digital or graphical format, quickly turn on or off NMEA 2000<sup>®</sup> PGNs, configure offsets and more.

#### CAST with 300WX WeatherStation® Instruments:

- Graphically or numerically display weather data on customizable screens
- Easily select output protocols, configure sensors and data rates
- Update software and firmware remotely

Shown with 300WX WeatherStation data

Note: Actual screen appearance and data availability may vary depending on the model of Airmar product it is connected to.

CAST™

The innovative App for allowing users to calibrate, configure and view sensor data to evaluate and improve performance!