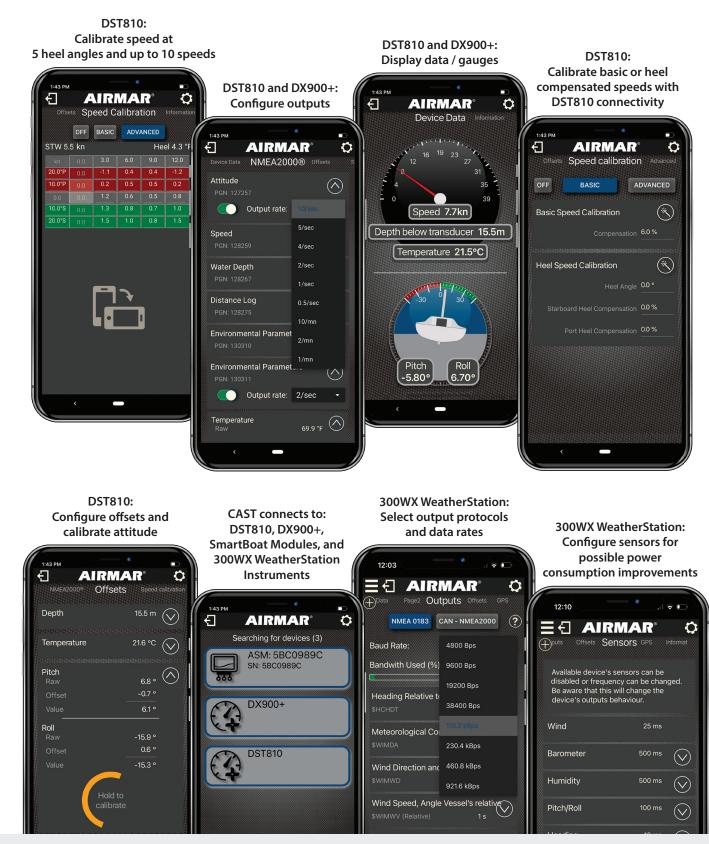

### **CAST for Marine Products:**

When used with Airmar's DX900+ or DST810 multisensors, the CAST app provides a simple and consistent way of calibrating speed and depth and configuring NMEA 2000<sup>®</sup> data. Calibrations and configuration changes are stored in the Airmar Multisensor and delivered to the onboard network. The CAST app displays real time, speed-through-water, depth and water temperature data in a digital or graphic format. Simple offsets can be applied to compensate for the depth below keel or depth from surface.

- CAST with DST810:
  - CAST provides a consistent and reliable way to calibrate basic and heel-compensated speed-through-water with a step-by-step guided process.
  - For advanced speed-through-water calibration, CAST allows you to manually enter data for up to four heel angles and up to ten speeds. Prior to CAST, this feature was only available on the market through expensive PC software.
- CAST with SmartBoat:
  - SmartBoat Modules can be paired with the CAST app to quickly gain access to the SmartFlex<sup>™</sup> View configuration software hosted in each module.

#### CAST with 300WX WeatherStation® Instruments:

- Graphically or numerically display weather data on customizable screens
- Easily select output protocols, configure sensors and data rates
- Update software and firmware remotely

Shown with 300WX WeatherStation data

Note: Actual screen appearance and data availability may vary depending on the model of Airmar product it is connected to.

CAST™

The innovative App for allowing users to calibrate, configure and view sensor data to evaluate and improve performance!