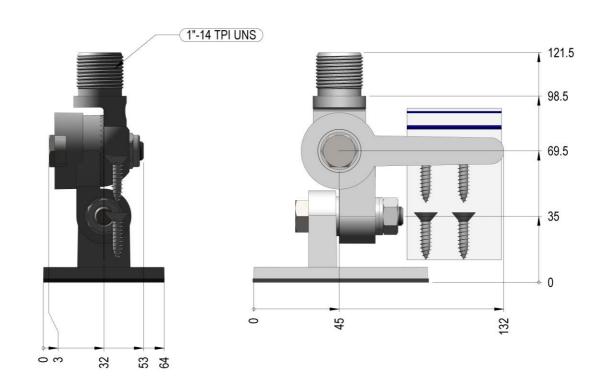

## 4-way mount

N285F is a chrome brass four-way ratchet mount for installation on any flat surface. The handle allows quick and easy antenna tilt if needed. It is equipped with a feed through hole for RG58C/U cable. Screw set included.

| <b>Mechanical Specification</b> |                                  |
|---------------------------------|----------------------------------|
| Material                        | Chrome Brass                     |
| Finish                          | Polished                         |
| Weight (g/lbs)                  | 985/2.17                         |
| Mounting method                 | Deck and bulkhead mount, ratchet |
| Thread                          | 1"-14 TPI, external              |