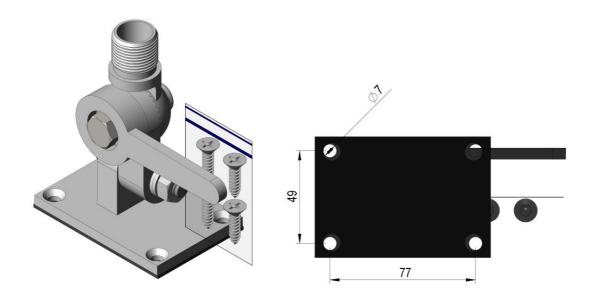

## 4-way mount

N285F is a chrome brass four-way ratchet mount for installation on any flat surface. The handle allows quick and easy antenna tilt if needed. It is equipped with a feed through hole for RG58C/U cable. Screw set included.

| <b>Mechanical Specification</b> |                                  |
|---------------------------------|----------------------------------|
| Material                        | Chrome Brass                     |
| Finish                          | Polished                         |
| Weight (g/lbs)                  | 985/2.17                         |
| Mounting method                 | Deck and bulkhead mount, ratchet |
| Thread                          | 1"-14 TPI, external              |