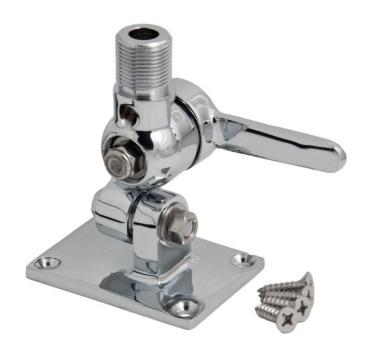

## 4-way mount

N285F is a chrome brass four-way ratchet mount for installation on any flat surface. The handle allows quick and easy antenna tilt if needed. It is equipped with a feed through hole for RG58C/U cable. Screw set included.