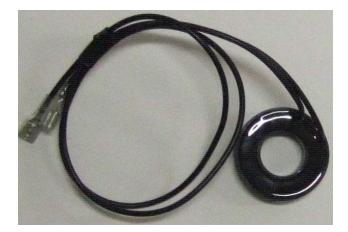

## **1000:1 Current Transformer**

LEAD LENGTH 18" STANDARD 1/4" FEMALE FASTON INSULLATED TERMINATIONS STANDARD

FACE VIEW

Current Range: 100 Amps Output Ratio to Input: 1000:1 (100maAC Max) Frequency Range: 45-60HZ Dielectric Withstand: 1000VAC (RMS) Insulation resistance Class: .5KV

Fully Encapsulated

Signal Leads: Standard Length; 18" Wire Size 18GA. 300VAC; Optional 600VAC Operating Temperature –40C to 80C Accuracy: ± 1% @ 50-60HZ

1000-1CT SPECS 3-24-09