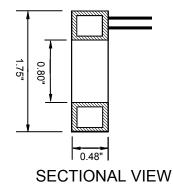

## **1000:1 Current Transformer**

LEAD LENGTH 18" STANDARD 1/4" FEMALE FASTON INSULLATED TERMINATIONS STANDARD

FACE VIEW

Current Range: 100 Amps Output Ratio to Input: 1000:1 (100maAC Max) Frequency Range: 45-60HZ Dielectric Withstand: 1000VAC (RMS) Insulation resistance Class: .5KV