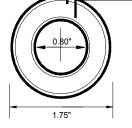

## **1000:1 Current Transformer**

LEAD LENGTH 18" STANDARD 1/4" FEMALE FASTON INSULLATED TERMINATIONS STANDARD

FACE VIEW

Current Range: 100 Amps Output Ratio to Input: 1000:1 (100maAC Max) Frequency Range: 45-60HZ Dielectric Withstand: 1000VAC (RMS) Insulation resistance Class: .5KV